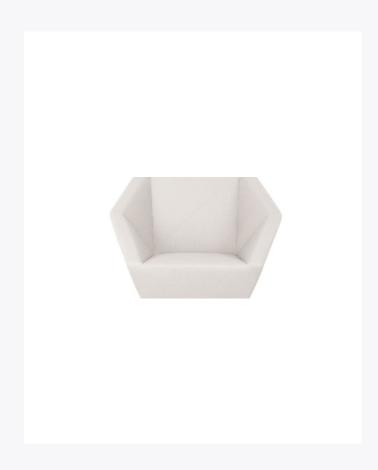

## SANGLE ARMCHAIR

Designed by Grupa, the 3angle Armchair complements the 3angle 2-seater sofa. The fragmented armrests resemble the line of a human arm folded at the elbow, creating a crystal-like form. Its rigorous geometry is softened with padding, merging the firmness and the gentleness of sitting comfort. 3angle is a quite inviting and convivial haven for a relaxed and informal way of sitting. It is an armchair that hugs. 3angle is available in a large range of high quality fabrics and leathers. An ottoman is available in the 3angle collection to complement the sofa or armchair. Seat height is 45cm.