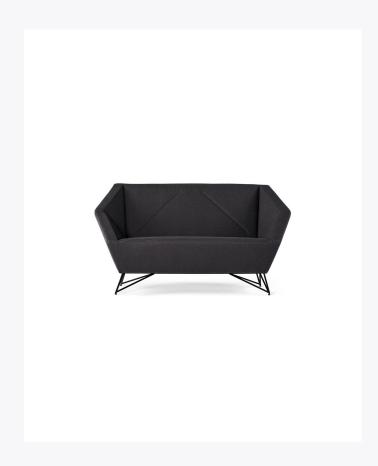

## **3ANGLE SOFA**

Designed by Grupa, 3angle brings a different perspective to conventional sofa forms. The fragmented armrests of the 2-seater sofa resemble the line of a human arm folded in the elbow, creating a crystal-like form. Its rigorous geometry is softened with paddings, merging the firmness and the gentleness of sitting comfort. 3angle is an inviting and convivial haven for a relaxed and informal way of sitting. It is a sofa that hugs. 3angle is available in a large range of high quality fabrics and leathers and works perfectly accompanied by the 3angle armchair and ottoman.