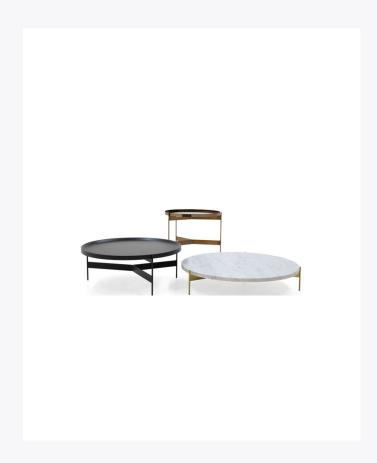

## ABACO COFFEE TABLE

The simplicity of the Abaco coffee table design conceals interesting and well-gauged geometric and constructive choices that explore the theme of circle and symmetry. The base is composed of three slender metal legs, connected by a spoked structure that supports the top, which can simply be detached for use as a tray. Abaco is available in three different heights and diameters and can be personalised by selecting lacquer colours and metal finishes and now the option of marble or terrazzo tops. The trio of tables can be nested together or separately.