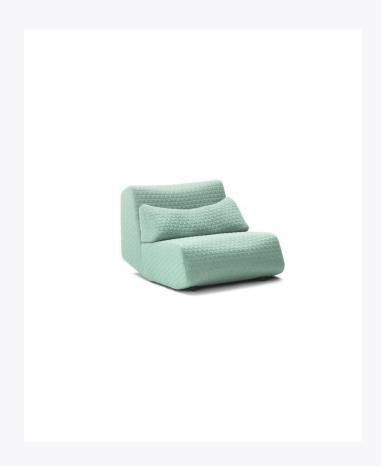

## ABSENT LOUNGE CHAIR

Unfolding as a fluid organic shape, Absent is a sofa and lounge chair designed for a body position in between sitting and lying down. Designed by Numen / For Use, Absent is a modular system combining various backrest heights with three different seat depths providing a fully customised lounging experience. The slightly rounded segment edges take on vibrant and dynamic shapes with smooth, futuristic undertones. Seat Height 35cm. Seat Depth 60cm/70cm/130cm.