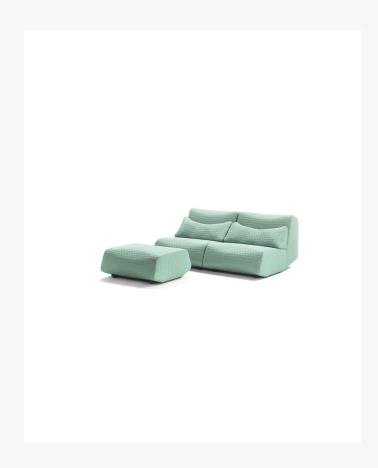

## ABSENT SOFA

Unfolding as a fluid organic shape, Absent is a sofa designed for a body position in between sitting and lying down. Designed by Numen / For Use, Absent is a modular system combining various backrest heights with three different seat depths providing a fully customised lounging experience. The slightly rounded segment edges take on vibrant and dynamic shapes with smooth, futuristic undertones. Seat Height 35cm. Seat Depth 60cm/70cm/130cm.