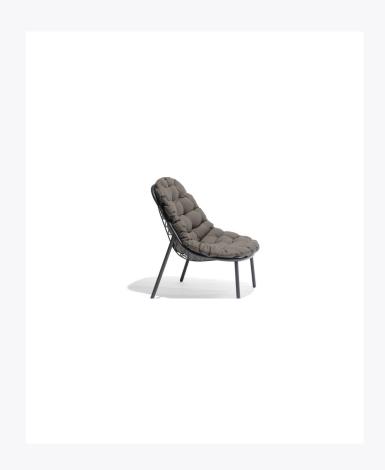

## ALBUS LOUNGE CHAIR

"Albus is designed with the word "comfort" as our biggest inspiration. Like a smooth silk ribbon a stainless steel tube defines the shape of the Albus chair. The seating shell is created by a grid of lines which is not only used to carry the very comfortable cushion but also refers to the graphic look and feel which you can find in the Todus DNA." - Studio Segers. Seat cushion included.