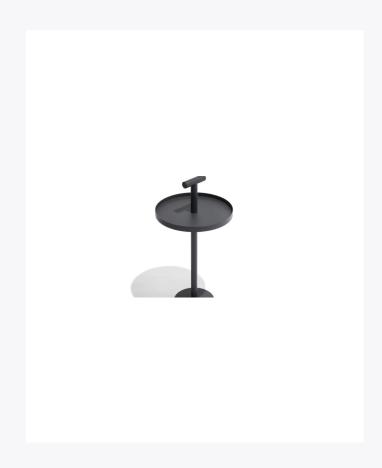

## ALBUS SIDE TABLE

A practical addition to any lounge seating. Albus side table is designed by Studio Segers to be easily moved around but at the same time it is very stable with solid base. The table is made of powder coated stainless steel and comes in several colour options.