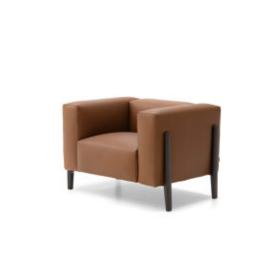

## ALL-IN ARMCHAIR

A challenge for gravity: All-in is all about daring design choices. Generous shapes and square volumes communicate with minimalism enhancing lightness and composure. Long legs support a structure raised 18 cm above the floor and run up the sides of this sofa in finishes that can be chosen from any of those available in the collection. The structure is entirely concealed from view by the cushions. Two types of backrest are available and can be used together in mixed arrangements: one flush with the armrests and another taller one.