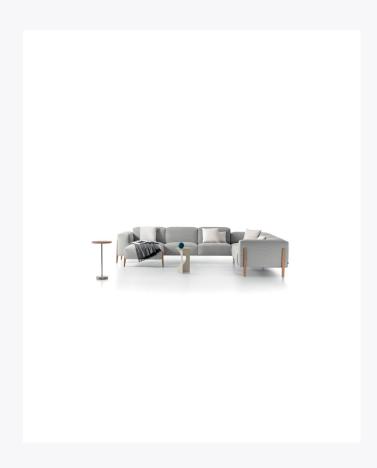

## ALL-IN SOFA

A challenge for gravity: All-in is all about daring design choices. Generous shapes and square volumes communicate with minimalism enhancing lightness and composure. Long legs support a structure raised 18 cm above the floor and run up the sides of this sofa in finishes that can be chosen from any of those available in the collection. The structure is entirely concealed from view by the cushions. Two types of backrest are available and can be used together in mixed arrangements: one flush with the armrests and another taller one.