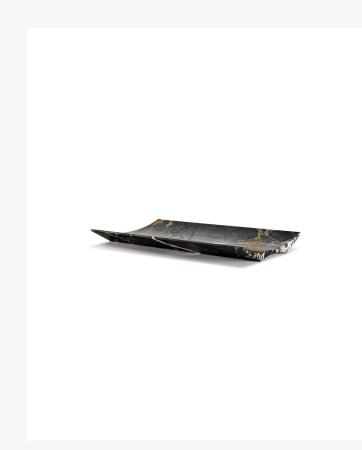

## ARCA CENTERPIECE

The ambiguous shape and sculpture of the Arca Centerpiece makes it versatile, allowing it to perform a variety of purposes. The Acra's marble construction makes it a beautiful combination of breathtaking beauty and durability. Limited stock of different shapes, in Portoro & Carrara marble.