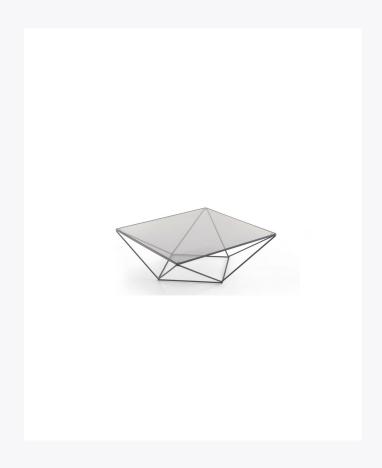

## AVET LOW TABLE

The design of Avet low table relies on the light triangular metal construction, whose skeletal lines endow it with certain fragility and weightlessness. The square of the top plate rotates by 45 degrees relative to the smaller base square, producing a slanted, crystalline formation. With the addition of toned glass surface, the table becomes almost dematerialised, an elegant, shadowy silhouette, suitably named Avet (meaning ghost, phantom).