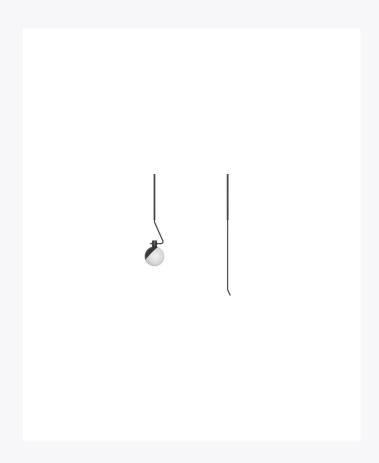

## BALUNA PENDANT

Grupa designed Baluna with the desire to design light itself; the way it occupies space and affects mood. The opal glass diffuser can rotate around its axis infinitely, achieving a highly precise control over ambient lighting. All functional parts have all been custom designed to fit seamlessly into the form of the lamp. The telescopic bar enables swift adjustments in the lengths of the ceiling pendant lamp. The Baluna collection consists of a lighting series of floor lamps, table lamps, wall lamps and pendant lights. Cord length is 500cm.