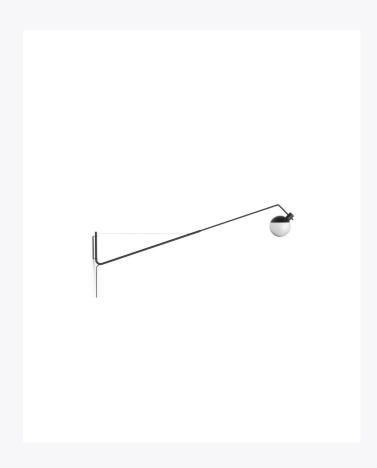

## BALUNA WALL LAME

Grupa designed Baluna with the desire to design light itself; the way it occupies space and affects mood. The opal glass diffuser can rotate around its axis infinitely, achieving a highly precise control over ambient lighting. All functional parts have all been custom designed to fit seamlessly into the form of the lamp. The telescopic bar enables swift adjustments in the lengths. The Baluna collection consists of a lighting series of floor lamps, table lamps, wall lamps and pendant lights. The wall lamp is available in two designs. Cord length is 250cm.