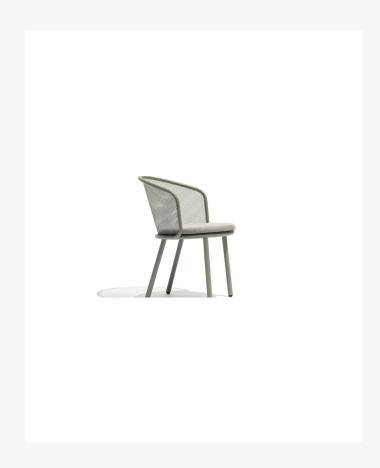

## BAZA CHAIR

The Baza dining chair was designed in order to fit well with the round-shaped tables of the Branta collection. In particular the dining table Branta with Baza dining chairs will undoubtedly become a centerpiece of every outdoor space and a favourite place for gatherings with family or friends. Seat Cushion with Dryfeel foam included.

CATEGORY

Outdoor

MATERIALS

Upholstered, Powder coated stainless steel

PRICE RANGE

\$1000 - \$2000

WARRANTY

5 years