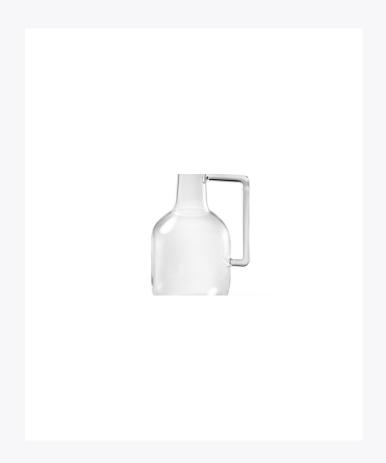

## **BOCCIA GLASS BOTTLE**

The Boccia Bottle is inspired by the traditional Italian drink bottle but with a modern twist. Made up of blown glass and a handle feature, this jug is both practical and stylish. Keep your drinks fresh with the Tutu Marble Lid. Available in three sizes.