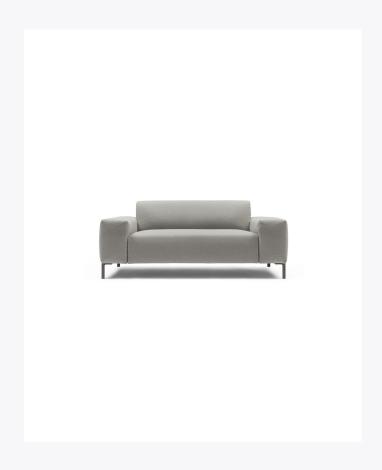

## **BOSTON SOFA**

Designed by renowned Italian design studio, Metrica Design & Advisory, the Boston is an elegant sofa, combining great comfort with strong visual presence. Its style is characterised by details of the past, made and embellished with a handcrafted workmanship. Boston is available in a wide range of configurations and a plain of tufted design. Available in a wide range of Pianca's fabrics and leathers.