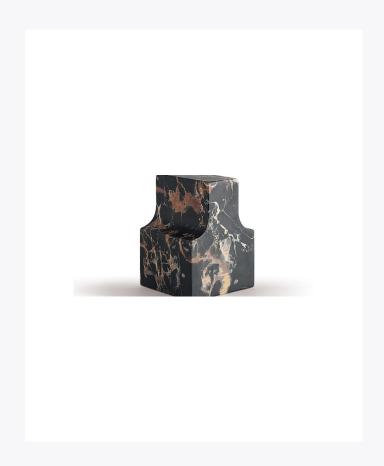

## CLASSICO PAPERWEIGHT

The Classico is a simple piece of beauty. With its 3kg weight of marble construction, it can act as an elegant and sophisticated book end or paperweight for your home library or office. Available in Portoro or Arabescato marble. Due to the popularity of this item, please confirm stock availability via our enquiry form or call one of our showrooms.