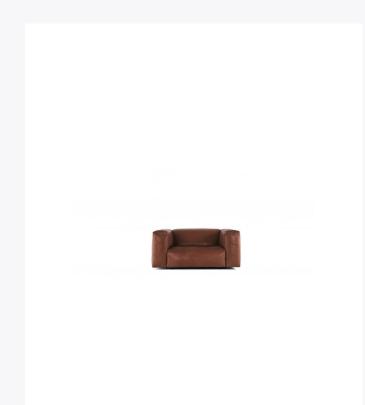

## CLOUD ARMCHAIR

The Cloud armchair is a part of the Cloud collection designed by Sanja Knezović, which morphology is defined by the simple basic lines of a somewhat lower armchair and an elevated armrest. Support from the cold foam reinforces its entire volume, while the superficial layer of feather filling adds extra softness to the Cloud and ultimately a feeling of 'sitting on the clouds'. Cloud is available in a large range of Prostoria's collection of high quality fabrics and leathers. Sitting height 40cm, armrest height 70/53cm.