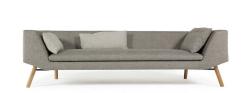

## COMBINE SOFA

Designed by Numen/For Use, Combine is a sofa of reduced form, characterised by the profile of the lower side of the backrest. Depending on the choice of wooden or steel legs and optional cushions, the style and the application context of Combine varies, enabling the user to define their own preferred character of the sofa. Combine is available in a range of 2, 2.5, 3-seater options, as well as modular compositions, and can be upholstered in Prostoria's large range of high quality fabrics and leathers. Seat height is 41cm.