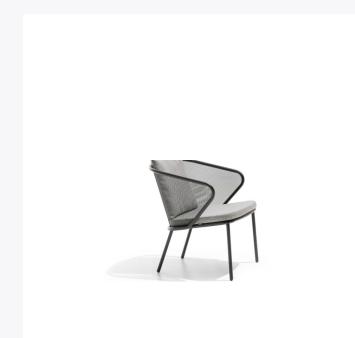

## CONDOR ARMCHAIR

Condor armchairs have a strong graphic look but at the same time offer very comfortable seating. Thanks to the transparency of the stainless steel mesh, the tubes of the chair almost resemble a graphic line drawn in the air. The closed back and arm shell really embrace you when seated and evoke a feeling of security and cosiness. Seat Cushion with Dryfeel foam included.