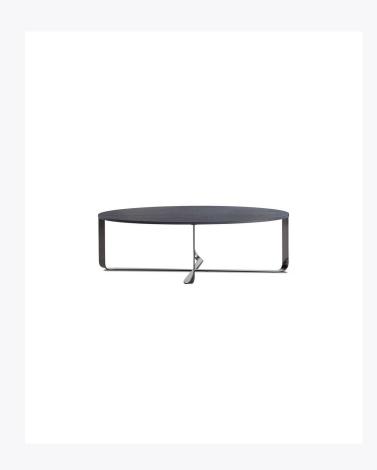

## CONFLUENCE TABLE

Experimentation on metal, which has always characterised Xavier Lust's work, encounters Pianca's made in Italy craftmanship, giving life to a fluid and organic structure. With a fluid movement, the steel legs of the Confluence table converge, supporting the top, which seems to levitate. The myriad of finishings allows the table to adapt to different styles. Winner of the MUUUZ International Award 2014 and NYC Design Awards 2016.