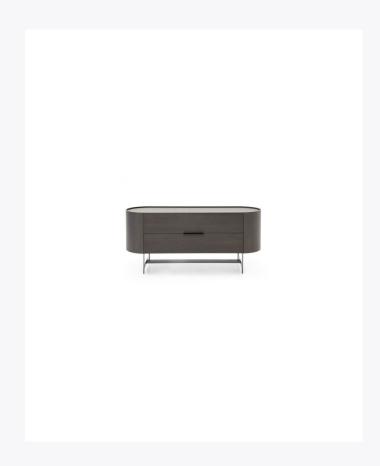

## DEDALO DRESSER

Complimenting the popular and beautiful design of the Dedalo drawers, the Dedalo Dresser lends itself to such an array of possible uses, with plenty of scope for personalising your look and interpreting the space. Featuring the same cylinder in its design as the drawers with a practical recessed top, with an option the chest of drawers is available in two designs and a number of dimensions.