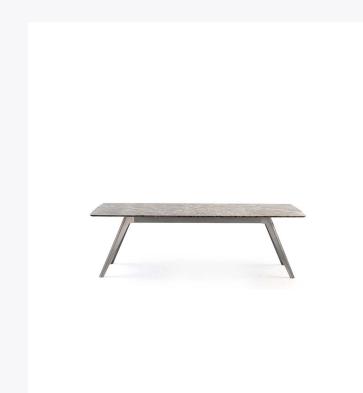

## DELTA TABLE

Beauty, stability and elegance come together in an interplay of balance and materials to form the Delta table. The slanted form of the base gives the table a light, harmonious look, while serving a static function that makes the frame unbeatably stable and solid. The base of Delta is available in wood veneered or matt lacquered solid ash with metal chromed steel lacquered or wood veneered legs, complemented by a fixed top in a selection of marbles, exotic wood or glass finishes. An extendable version is available in transparent glass.