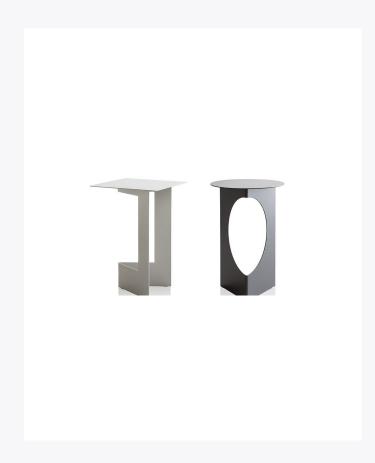

## **DUETTO SIDE TABLE**

Designed by Tim Kerp, the design of the Duetto coffee table takes a sustainable approach to design and manufacturing. Produced from a single sheet of metal using technologically advanced design, the versatile Duetto was created using a juxtaposition of solids and voids and the idea of the side table as a multi-tasking companion to everyday activities both inside and outside the home. Duetto is available in a selection of metal finishes or any of the matt lacquered colours from the Pianca collection.