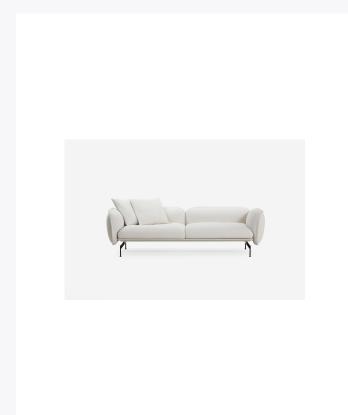

## ECHO SOFA

Designed by Grupa for Prostoria, Echo is a modular seating system that is exceptionally comfortable and allows for diverse combinations in terms of length and width. Echo is available to order in textile or in combination with leather on the outer sides of the backrest and armrests.