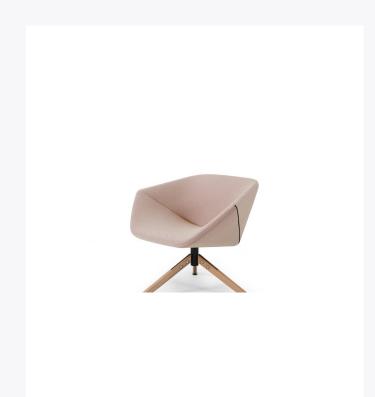

## ELLA EASY CHAIR

The Ella is a compact seat allowing you to adopt all manner of sitting postures easily while properly supported at all times. A notable feature is its buckled dish shape which, together with its geometrically faceted sides gives a truly distinctive look to the armchair. Because of its range of application and small scale, Ella is very useful as an additional seating unit both at home as well as in public spaces. Available in two versions; swivel base 4-cross leg in matte black or swivel 3-cross leg in metal with wooden profile. Seat height/depth: 42/48cm.