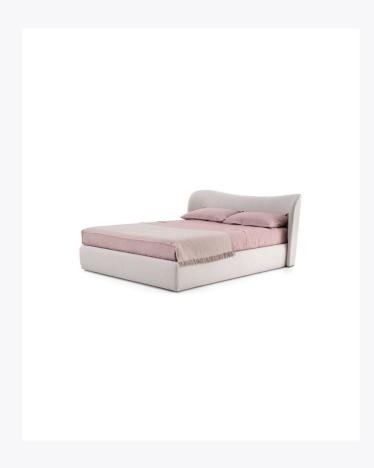

## EMBRACE BED

Launched during Milan Design Week in 2021, the refined simplicity of the Embrace bed echoes the warmth of an embrace. Designed by Stockholm-based design studio Note Design, Embrace's classic-inspired forms are reassuringly solemn, distinguished, yet also inviting. The dominating feature of the Embrace bed is the curved headboard that cocoons the main body of the bed in an inviting, material embrace, offering protective, reassuring shoulders. Available in Pianca's large range of fabric and leathers. Also available with a storage base.