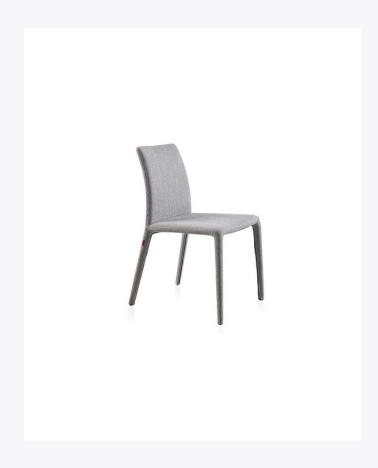

## EMI CHAIR

Linear, modern, slender design, unbeatable comfort and quality design details: Emi pairs beauty with functional benefits. The leather covering is enhanced by the distinctive expertly crafted double-needle top stitching, while the fabric versions feature handy zipoff covers. A lot of care and thought has gone into the details and as a result the chair really delivers on comfort: ergonomically designed backrest, optimal angle between the seat and back, light padding to support the body and give the structure a softer look. Seat height 51cm.