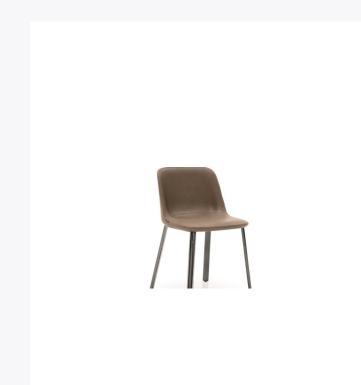

## ESSE CHAIR

The family of Esse upholstered chairs designed by Philippe Tabet consists of two armchairs, one of which has a solid base, and one chair. "Esse" recalls an iconic, continuous sign, the "S", visible in the seat profile; creating a welcoming, curvaceous and harmonious design. The polyurethane shell is covered in Pianca's wide range of fabrics and leathers as well as the option to select the timber of the leg. The solid base armchair has the option of a swivel mechanism. Seat height 47cm.