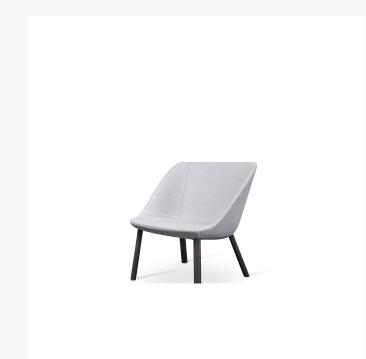

## ESSE LOUNGE CHAIR

Philippe Tabet has extended his Esse collection for Pianca to now include the Esse Lounge Chair. Available in two options, the Esse Lounge is more generous in its proportions but still recalls an iconic, continuous sign, the "S", visible in the seat profile; creating a welcoming, curvaceous and harmonious design. The polyurethane shell is covered in Pianca's wide range of fabrics and leathers as well as the option to select the timber of the leg. The solid base armchair has the option of a swivel mechanism. Seat height 42cm.

CATEGORY Occasional Chairs MATERIALS Upholstered, Wood PRICE RANGE \$2000 - \$3000 WARRANTY 2 years BRAND Pianca DESIGNER Philippe Tabet LEAD TIME 16 weeks ASSEMBLY REQUIRED yes

Contact us to learn more about this product and how it can be customised to suit your space and needs.