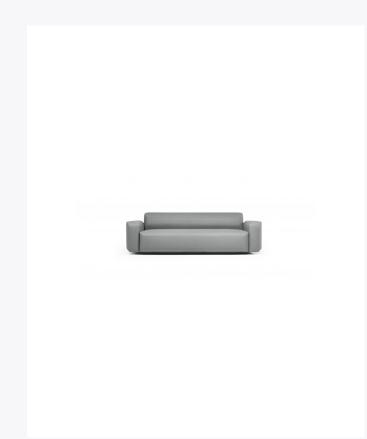

## FADE SOFA BED

Designed by Numen/For Use, Fade is a sofabed system featuring a characteristic, continuous diagonal bevel of edges, applied on all of the elements of the system. This formal fade-out of volumes, varying in depth or height, results in a soft transition of elements, uniting the cuboids of seat, backrest and armrests. Sitting height 40cm, sitting depth 72cm, armrest height 58cm.