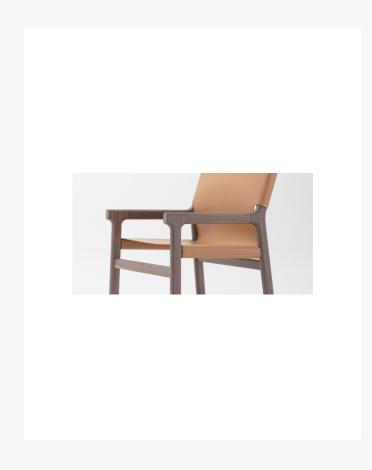

## **FUSHIMI ARMCHAIR**

Designed with simplicity, naturalness and proportion, the Fushimi Armchair has a wooden structure that is both concealed and exposed in symbiosis with the main leather section whose meticulous craftsmanship is utterly inviting. Available in solid walnut or ash in the Rovere Naturale, Borgogna and Canaletto shades or Open-pore Nero, natural hard leather in the Hermes, Moro and Nero colours.