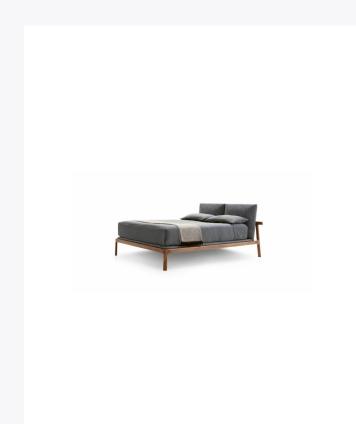

## FUSHIMI BED

Designed by Philippe Tabet, the Fushimi Bed is inspired by one of Kyoto's most important sanctuaries, exuding harmony in its design and details, typical of Japanese culture. Pared back, elegant and clean, the frame's lines are refined and the wood material to reminisce a peaceful temple and the idea of relaxation with an upholstered headboard. Fushimi is available in Pianca's selection of woods and their collection of fabrics and leathers.