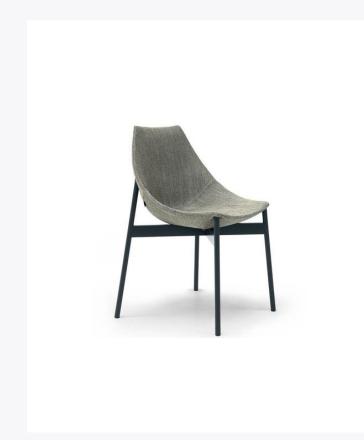

## GAMMA CHAIF

The Gamma chair fully embodies the Pianca philosophy: quality, longevity and Made in Italy excellence. The signature feature is its seat: the shape, reminiscent of the crosssection of an egg, is designed to be comfortable and cocooning, in both the rigid lacquered version (22 lacquers colours available) and the padded version with nonremovable or loose covers, available in fabric, leather and synthetic leather. The base is the element that changes. It is available in four variants: legs, metal pylon, solid wooden slanted legs and tubular base.