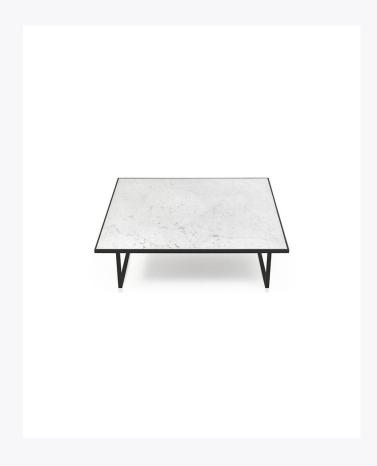

## ICARO COFFEE TABLE

The Icaro coffee table is a refined geometric table that can be suited to a range of settings and interior styles. Available in four sizes, and each size is available in two heights. The structure is available in Pianca's 22 lacquer colours or metal finishes, and the top in wood, tempered glass, marble or terrazzo. Icaro can be fully customised to suit any design needs. We have options of the Icaro Coffee Table available in stock - please see the Available Now for details.