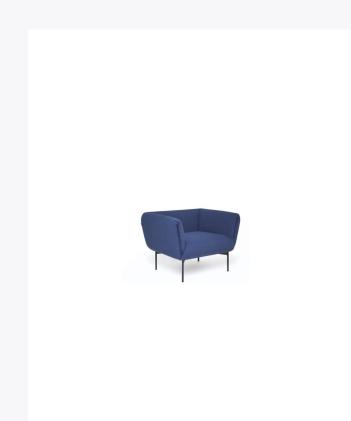

## IMPRESSION ARMCHAIR

Designed by Meike Harde, the Impression armchair incorporates elegance and comfort. Low and slim armrests and backrest shape a gentle impression with curved inner parts for comfortable seating. Filigree but strong legs emphasise a fresh look - available in two styles. Delicate appearance is combined with a special detail on the armrests. Seat Height 41cm. Seat Depth 70cm (without cushions).