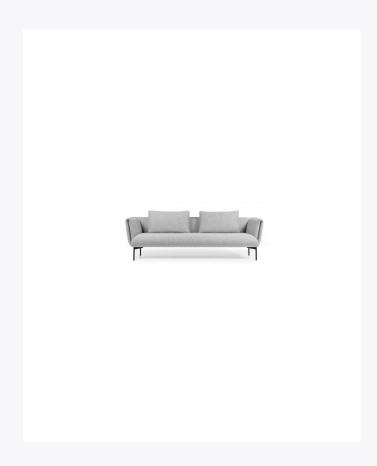

## IMPRESSION SOFA

Designed by Meike Harde, the Impression sofa incorporates elegance and comfort. Low and slim armrests and backrest shape a gentle impression with curved inner parts for comfortable seating. Filigree but strong legs emphasise a fresh look - available in two styles. Delicate appearance is combined with a special detail on the armrests. The sofa comes also with open end modules, so that it can be combined in various compositions. Matching cushions with the 'Impression' detail are recommended for added comfort. Seat Height 41cm. Seat Depth 70cm (without cushions).