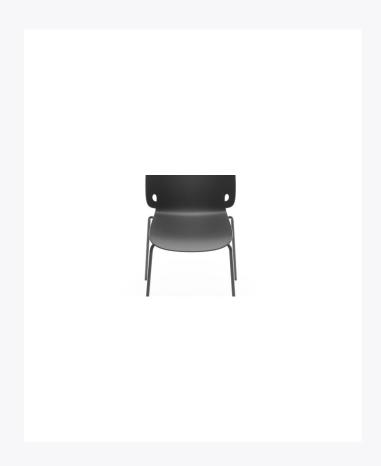

## INTRO CHAIR

Designed by Odo Fioravanti, the Intro chair's unique character is given by two eye holes on the lower part of the backrest where a three dimensional belt origins across the back from side to side. The belt shape is reminiscent of one's arms resting behind the back. Select between Lavagna (dark charcoal) or Bianco (white) seat and available with metal, sled or wooden legs. The metal leg or sled base is stackable.