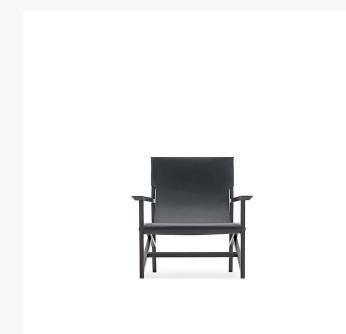

## ISOTTA ARMCHAIR

The Isotta Armchair goes back to the bare essentials. The design eliminates volume and padding without reducing comfort with a frame network of linear and geometric patterns for stability and style. The wooden base is available white or black matt lacquered finish. The seating consists of a strip of belt leather in black or white.