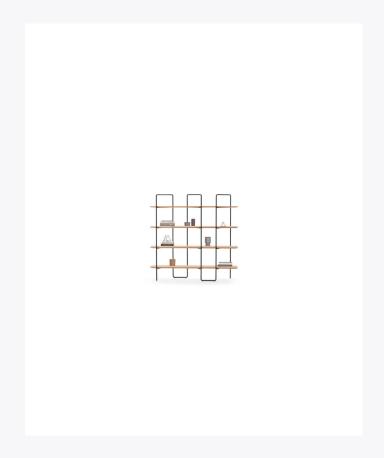

## KNIF SHELVING

Knif is a modular shelving system which caters for customised solutions and diverse user needs in various concepts of interior design. Composed of the metal construction and solid wood shelves, the system provides numerous combinations of heights and widths that can be upgraded over time. With visually light and low-key appearance, this sturdy structure sets the stage to the user's content. The basic module is available in black metal construction with solid wood shelves.