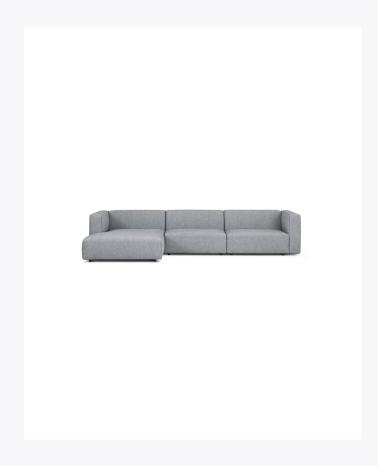

## MATCH SOFA

Designed by Sanja Knezović, Match hails from a family of modular sofas, offering a number of compositions. Its morphology is defined by the simple basic lines of a lower armchair and an elevated armrest. Match's dimensions go hand-in-hand with the needs of diverse groups of users, who can chose between two different widths and depths of the module, as well as a wide range of fabric and leather options. Sitting height 40cm, sitting depth 62/72cm. We have options of the Match Sofa available in stock - please see the Available Now for details.