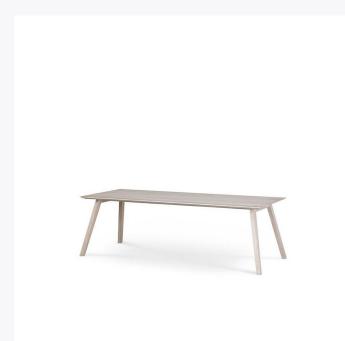

## collective

MONK TABLE

The Monk collection by Grupa has been completed with the dining table which thematically adds to the corresponding chair. The elegance of the table made of solid wood has been achieved by narrowing wooden legs towards the bottom, and table top towards the edges.