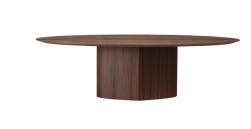

## collective

Monoplauto designed by Paolo Cappello & Simone Sabatti is an extension of the Plauto table, but with just one leg. Its characteristic leaf-shaped legs have merged into one, making the monolithic inspiration behind its design even more evident. Available in a range of sizes, top shapes and finishes.