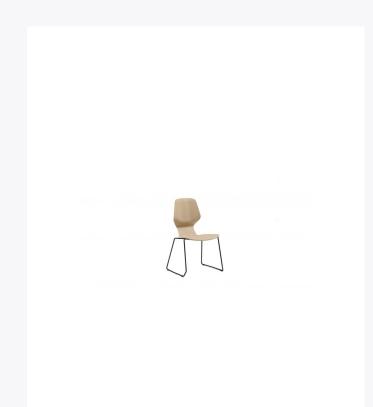

## collective

**OBLIKANT CHAIR** 

CATEGORY Chairs & Stools MATERIALS Metal, Wood

PRICE RANGE

WARRANTY 2 years Oblikant chair is a derivation of the Oblique family. Regardless to the difference in technology and typology from its upholstered siblings, retains the characteristic S shaped profile of the chair. Strong curvature of the shell provides good ergonomics which is further highlighted by the elasticity obtained from this geometry. Numen / For Use The shell is combined with 6 versions of steel legs of which 4 are stackable, and one solid wood base. Sitting height 46cm.