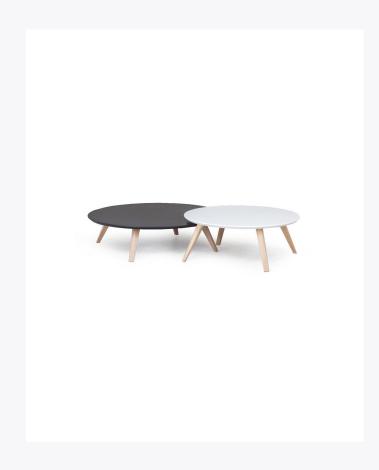

## **OBLIQUE LOW TABLE**

Designed by Numen / For Use, the Oblique low come in three sizes and the legs are produced by solid Oak or Walnut with the option of a solid wood Fenix NTM top. As a result of the triangulation visible in all of the collection, Oblique illustrates complete elegance and simplicity.