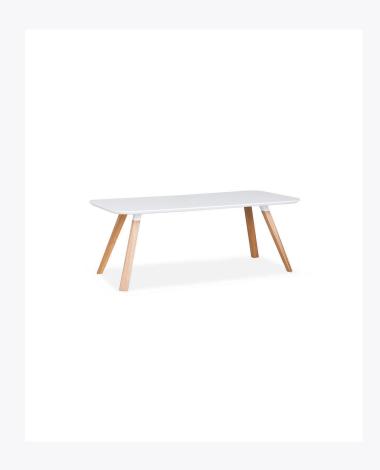

## **OBLIQUE TABLE**

The character of the complete Oblique collection by Numen / For Use has been mostly expressed with this table. Specific geometry of the legs made of massive oak in combination with the floating white table top is simply flawless. The Oblique table is available with oak or walnut legs and a Fenix NTM top. The Oblique table is easily transferable to a variety of applications and styles.