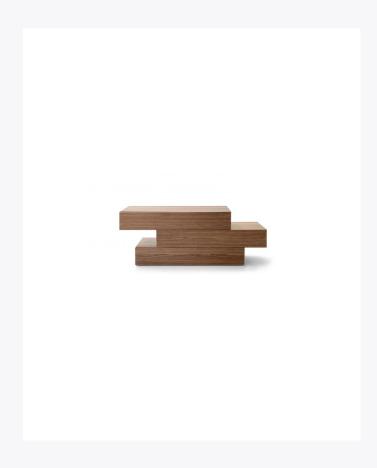

## PEOPLE DRAWER UNITS

The People collection of Italian-made drawer modules from Pianca are versatile, comprising various sizes of nightstands in the floor-standing or wall-mounted version, platforms, tall boys, linear or asymmetrical tall drawers and features a 45° join. The handle function is performed by the slot around the module fronts and is available in Pianca's collection of wood and matt lacquers.