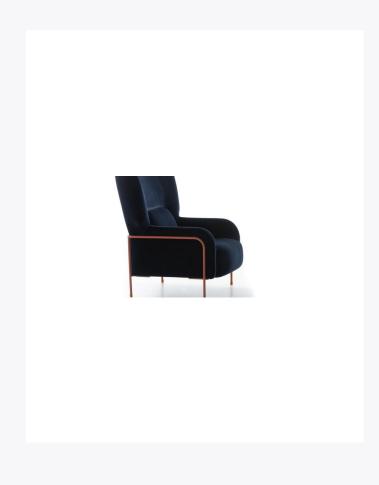

## PLATEA ARMCHAIR

Inviting, elegant and bold: Platea is a modern interpretation of the traditional bergère. Emilio Nanni harmoniously balances its parts by putting the emphasis on the height and width of the backrest while keeping its thickness moderate. The design creates a solid, formal impact through a synthesis that develops the dynamic relationship between straight and curved lines. Thanks to its padding featuring different comfort zones, the wide seat ensures excellent support. The upholstery cover stands out for its blanket stitching and is available in all the leathers and fabrics of the Pianca collection, including manmade leathers. The base is made up of a tubular structure that follows the contours of the armchair and finishes up on eclectic brass shoes. It is definitely a distinguishing element and is available in all the metal finishes and matt lacquers of the range. Thee perfect bedroom or living room armchair, Platea is also available with an optional pouf. connotative seams around the outer edges.