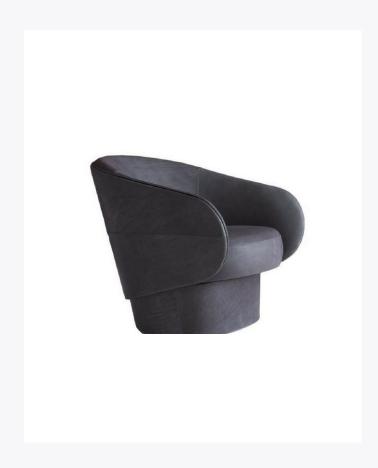

## ROC FASY CHAIR

The Roc Easy Chair is an inviting chair with its gently curved back and arm rests reaching out to you. Once you've settled, you feel a sense of security due to the generous soft seat and high back at an angle perfect for your spine. Uwe Fischer has designed a light upholstery occasional chair with a compact base to provide firm support in wherever the Roc Easy Chair is placed. Available in upholstered fabric or leather with the option of a swivel base.