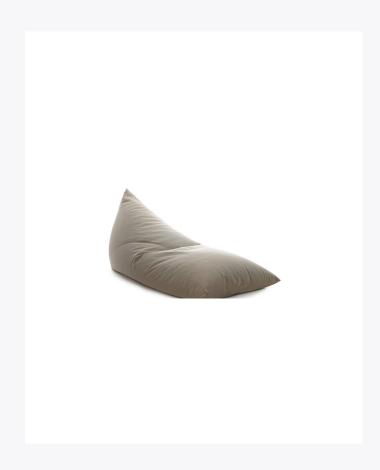

## ROO LOUNGE CHAIR

The Roo & My Roo are excellent additions for casual spaces for relaxation. The self forming bean bags don't have a frame but keep their individual shape due to the filling while maintaining comfort. The fabric upholstery is removable. Available in a version for outdoor use. Limited stock available in the Roo Lounge Chair in outdoor fabric. Please consider usual lead times for non-stock fabric options.